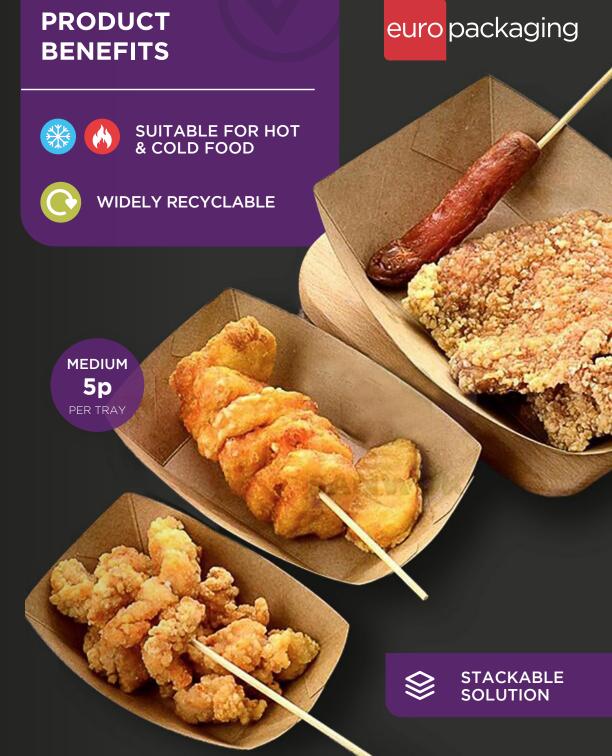

## RECYCLABLE KRAFT FOOD TRAYS

| Code      | Description                                                     | Pack<br>Size | Price Per<br>Carton |
|-----------|-----------------------------------------------------------------|--------------|---------------------|
| SAP 34801 | Small Kraft Food Trays<br>Size: 124/100 x 87/63 x 42mm          | 500          | £18.45              |
| SAP 34802 | <b>Medium Kraft Food Trays</b><br>Size: 220/190 x 115/85 x 45mm | 300          | £15.12              |
| SAP 34803 | Large Kraft Food Trays<br>Size: 275/245 x 135/105 x 45mm        | 300          | £16.86              |